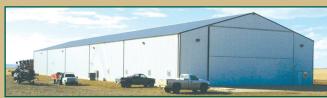

72' wide with 20' ceiling height. 40'x20' bi-fold.

80'x300'x22' ceiling height with 50'x22' bi-fold door. Has 80'x100 heated shop plus 80'x200' cold storage.

**Grain and Fertilizer Storage:** Storing grain or fertilizer in an AFAB building is simple, cost effective and versatile. Hauling out with your loader is simple and cost per bushel is only pennies. As you haul out you'll have room for your machinery.