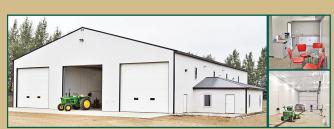

72' wide with 20' ceiling height. 40'x20' bi-fold.

80'x300'x22' ceiling height with 50'x22' bi-fold door. Has 80'x100 heated shop plus 80'x200' cold storage.

**Grain and Fertilizer Storage:** Storing grain or fertilizer in an AFAB building is simple, cost effective and versatile. Hauling out with your loader is simple and cost per bushel is only pennies. As you haul out you'll have room for your machinery.

**Heated Shops:** What you can save by servicing your own equipment can often pay for your own heated shop. Plus, starting tractors and trucks in the winter is no longer a problem.

**Riding Arena:** With clear spans to 100' AFAB post frame buildings are ideally suited for riding and roping arenas.