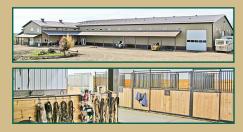

**Heated Shops:** What you can save by servicing your own equipment can often pay for your own heated shop. Plus, starting tractors and trucks in the winter is no longer a problem.

**Riding Arena:** With clear spans to 100' AFAB post frame buildings are ideally suited for riding and roping arenas.

**Pressurized Cattle Shelter:** Unique design virtually eliminates snow accumulation inside the shelter.

Post Frame or Post & Beam Exterior and interior designs available to comply with all your building requirements. General contracting available for a complete turnkey building such as site preparation, concrete, plumbing, electrical, heating, air conditioning and more.