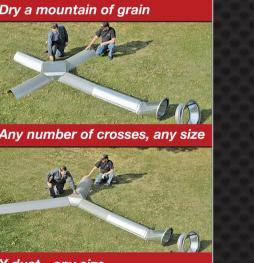

Y duct - any size

Dry a mountain of grain

- ribbed design for stronger
- finished edge built to endure years of
- sweep auger use 20" lengths mean faster assembly

ur "T" track is a clean transition from the aeration floor to any flat surface. Used in "Pit" and "Tunnel" aeration floor designs.