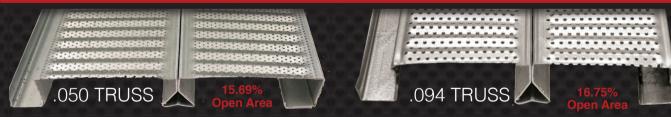

## All Size Flooring Systems - The "TRUSS" Design

The "TRUSS" floor panel is our strongest floor to date. The quadrilateral design rib provides increased strength to the floor with minimal aeration loss. By bracing the panel in the middle, this "TRUSS" floor is able to hold over 100 feet of grain. Our flooring panels are made to ensure the smallest gap possible between floor boards and the truss fold, as well as shallower corrugations making it easier to clean out with no grain left in the cracks. Made from G90 Galvanized metal for superior corrosion protection. Also available in the larger .094 perforation.