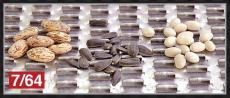

All Size duct systems are adaptable, set up fast, are easy to remove as you haul your grain out and they stack into a compact space for storage.

Available with custom openings from 1/64" to 7/64" to

#### **All Size Screens & Panels**

Seed & Grain Cleaning: In 64th sizes. Header Pans: For harvesting pulse crops. Hammer Mills: Custom cut screens. Decorative & Custom: In steel, aluminum, stainless, plastic and more. Also wire mesh.