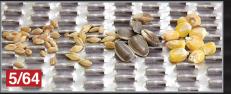

All Size duct systems are adaptable, set up fast, are easy to remove as you haul your grain out and they stack into a compact space for storage.

Available with custom openings from 1/64" to 7/64" to

#### **All Size Screens & Panels**

Seed & Grain Cleaning: In 64th sizes. Header Pans: For harvesting pulse crops. Hammer Mills: Custom cut screens. Decorative & Custom: In steel, aluminum, stainless, plastic and more. Also wire mesh.