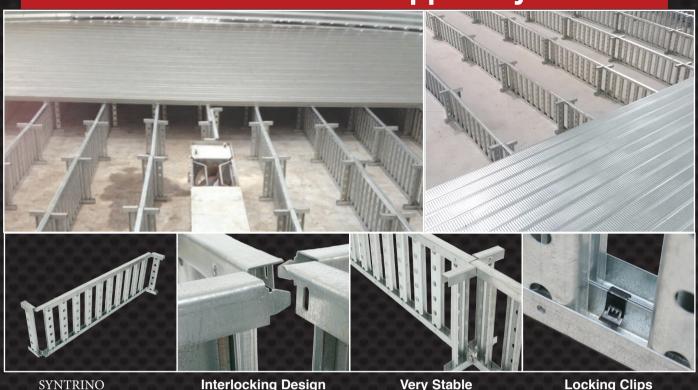

# All Size "SYNTIRO" Support System

SYNTRINO **Ladder Support** 

 Quick and easy to install • Available in 42" lengths

when adding heat

· Aerodynamic to aid in efficient airflow, also

Interlocking Design

- Help compensate for uneven concrete floors
- Supports use a non staggered installation
- · Use an interlocking system to eliminate movement
- Flooring lays flat on support without snapping to support for easier install & replace planks
- ear warranty on Syntiro floor kits