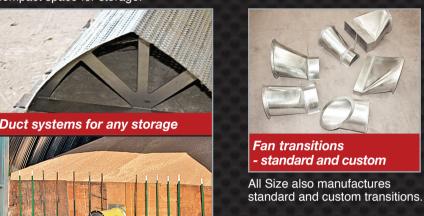

### All Size Dented Louver Duct System

Regardless of where you store your grain - flat bottoms or hoppered bins, quonsets, machinery storage building, in a crop circle or in a pile on the ground there's an All Size dented louvre duct system that will aerate your grain effectively and

All Size duct systems are adaptable, set up fast, are easy to remove as you haul your grain out and they stack into a compact space for storage.

Available with custom openings from 1/64" to 7/64" to