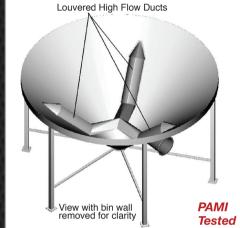

### All Size Dented Louver Duct System

Regardless of where you store your grain - flat bottoms or hoppered bins, quonsets, machinery storage building, in a crop circle or in a pile on the ground there's an All Size dented louvre duct system that will aerate your grain effectively and

All Size duct systems are adaptable, set up fast, are easy to remove as you haul your grain out and they stack into a compact space for storage.

Available with custom openings from 1/64" to 7/64" to