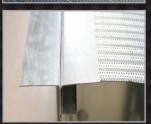

## All Size Flooring Systems - The "TRUSS" Design

The "TRUSS" floor panel is our strongest floor to date. The quadrilateral design rib provides increased strength to the floor with minimal aeration loss. By bracing the panel in the middle, this "TRUSS" floor is able to hold over 100 feet of grain. Our flooring panels are made to ensure the smallest gap possible between floor boards and the truss fold, as well as shallower corrugations making it easier to clean out with no grain left in the cracks. Made from G90 Galvanized metal for superior corrosion protection. Also available in the larger .094 perforation.