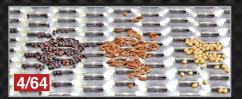

All Size duct systems are adaptable, set up fast, are easy to remove as you haul your grain out and they stack into a compact space for storage.

Available with custom openings from 1/64" to 7/64" to

#### **All Size Screens & Panels**

Seed & Grain Cleaning: In 64th sizes. Header Pans: For harvesting pulse crops. Hammer Mills: Custom cut screens. Decorative & Custom: In steel, aluminum, stainless, plastic and more. Also wire mesh.