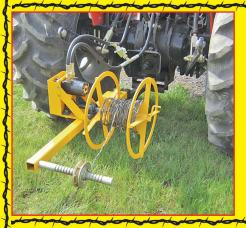

## Level-Wind Barb Wire & High Tensile Wire Roller

- ROLLS WIRE EVENLY across full width of spool
- SPOOL SPLITS in half to remove full roll
- HYDRAULIC drive roll or unroll
- VARIABLE SPEED utilizing tractor hyd flow control or interchangeable sprockets.
- MOUNTS to drawbar, front end loader, post driver or deck truck, skid steer.
- 3 POINT HITCH MOUNT available.
- OPTIONAL HIGH TENSILE ELECTRIC WIRE SPOOL holds up to 3/4 mile of wire.
- Excellent for ROLLING UP OLD WIRE.
- Ideal for swath grazing.