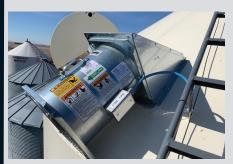

## Call us for any service / training questions or concerns about your grain monitoring system.

Roof exhaust fans to assist in reducing condensation when in-bin drying

KEHO fans and Air Tubes to provide portability and easy hookup