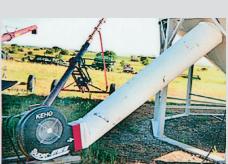

## Call us for any service / training questions or concerns about your grain monitoring system.

Roof exhaust fans to assist in reducing condensation when in-bin drying

KEHO fans and Air Tubes to provide portability and easy hookup