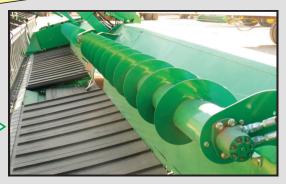

## **FULL FINGER HEADER AUGERS**

Custom made for any make / model and priced right! Fingers are inserted across the entire length of the auger to provide a very consistent, faster-feeding and smoother flow of crop. Pulse, tangled & lodged crops are no problem to feed through. Cleaner cutting as the crop is moved away from the cutting bar. Heavier and longer centers are used to resist cracking. Standard augers are also available.