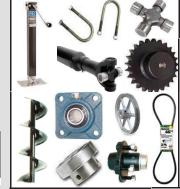

# **More Parts & Services**

- Custom machining, welding & fabrication
- Hydraulic cylinder manufacturing & repair
- Spindle repair for trucks & trailers
- U-Bolt manufacturing, while you wait
- Feed mill roller re-grooving
- Custom pintle hitches
- Rim modification & Dual rim spacers
- Fold-away hitches
- A large selection of flighting
- Laser cutting up to 3/4" thickness
- Large stock of belts, bearings & hardware
- Pipe clamps
- Trailer parts & driveline parts
- JD front differential pivot repair,