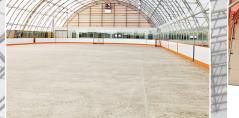

high profile, accommodates 20' wide x 16' high or 24' wide x 14' high doors. Big

enough for any air seeder or combine.

Recreation Plus All sizes for home and community use including regulation. Natural light and keeps ice longer in spring.