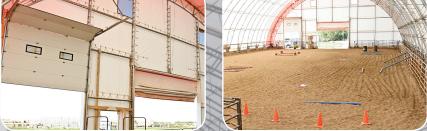

Equestrian Clean, all natural light, and quiet. Very easy to light at night. Widths from 20' to 126' in single hoop or welded truss arches (depending on width). Various profiles to meet your requirements.

## **Chain Hoist, Winch Operated and Rollup** Doors

Easy to Insulate & Heat