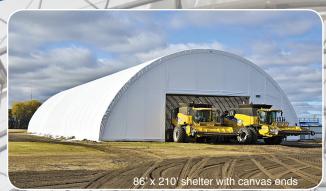

Commercial Warehousing · Machinery Storage · Recreational Facilities · Bright Interiors · Livestock Grain Storage · Big Doors · Garages · Clear Spans to 126' · Engineered · Call Pembina Valley Canvas

Machinery Storage This 40' wide,

high profile, accommodates 20' wide x 16' high or 24' wide x 14' high doors. Big

enough for any air seeder or combine.

Recreation Plus All sizes for home and community use including regulation. Natural light and keeps ice longer in spring.