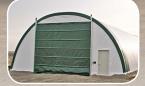

ousing · Machinery Storage · Recreational Facilities · Bright Interiors · Livestock Grain Storage · Big Doors · Garages · Clear Spans to 126' · Engineered · Call Pembina Valley Canvas

Machinery Storage This 40' wide,

high profile, accommodates 20' wide x 16' high or 24' wide x 14' high doors. Big

enough for any air seeder or combine.





Recreation Plus All sizes for home and community use including regulation. Natural light and keeps ice longer in spring.

Equestrian Clean, all natural light, and quiet. Very easy to light at night. Widths from 20' to 126' in single hoop or welded truss arches (depending on width). Various profiles to meet your requirements.



Grain Storage Very competitive cost per bushel storage and more versatile. Pony wall mounted models let you pile grain high.



## **Chain Hoist, Winch Operated and Rollup** Doors







Easy to Insulate & Heat





## **Canvas Products:**

· Replacement roll tarps for all truck boxes and trailers. Canadian made material. All popular colours. • Haystack covers - any size · Fitted machinery covers · Auger motor covers · Tarps - all sizes. Call today for savings.



**Any Livestock Operation** 



**Commercial Warehouse** 

**Garage Widths from** 10' - 22'

## Replacement Covers for any Shelter

When you order a replacement cover from Pembina Valley Canvas you'll be getting the best cover available. Pembina Valley Canvas replacement covers are manufactured from Nova-Shield II™ membrane structure fabrics with ArmorKote™

This coating has ten times the abrasion resistance, 300% more flex crack resistance and signific