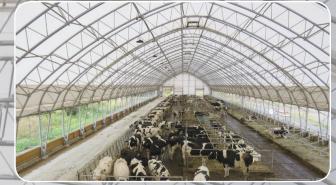

**Any Livestock Operation** 

**Commercial Warehouse** 

**Garage Widths from** 10' - 22'