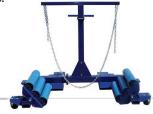

tanks, heavy duty tanks, banded tanks, low profile tanks, narrow upright tanks, cone bottom tanks, sprayer tanks, lobe tanks and septic tanks.



HONDA 2" & 3" **POLY PUMP** Available with protec seal!



Ability To Handle Low & **High Viscosity Liquids** 

**DURA-PUMP** 

WITH METER The Dura Pump will pump up to 55 liters per minute.

WATER FILTERS, VALVES AND **CHECK VALVES** 

LAY FLAT DISCHARGE HOSE 2,3,4 & 6" available



WATER MASTER FLOATING PUMP

Rated over 600 gal/min comes w/ 400 ft. of 6" hose



**WARTHOG** FLOATING PUMP

Large volume 850 gal/min So compact it can be transported in a car trunk



B&E PUMPS 1" - 4"

2.5 HP to 15 HP 42 gal to 422 gal/min Great value pump that comes with a two year warranty



HONDA 4" WATER PUMP

13 HP GX-4"-506 gal/min Comes w/ 3 year warranty



Handle all your large tire changes the easy way!



Fast, Safe & Easy

Wheel Wrangler Attaches to a front-end loader or forklift

#### **High Clearance** Sprayer Jack

In combination with the Wheel Wrangler quickly make tire changes.

12,000 lb. load multipl height adjustments



NISKU, AB 888.850.9579

LETHBRIDGE, AB 587.813.6299

MEDICINE HAT. AB 888.683.9503

SASKATOON, SK 888.381.9697

PRINCE ALBERT, SK 866.730.5271

SOUTHEY, SK 888.732.6187 YORKTON, SK 888.343.3842

MOOSOMIN. SK 888.329.2441

SWAN RIVER, MB 888.631.0390