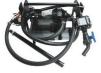

HONDA 2" & 3" **POLY PUMP** Available with protec seal!

Ability To Handle Low & **High Viscosity Liquids** 

**DURA-PUMP** 

WITH METER The Dura Pump will pump up to 55 liters per minute.

WATER FILTERS, VALVES AND **CHECK VALVES** 