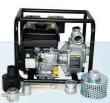

B&E PUMPS 1" - 4"

2.5 HP to 15 HP 42 gal to 422 gal/min Great value pump that comes with a two year warranty

HONDA 4" WATER PUMP

13 HP GX-4"-506 gal/min Comes w/ 3 year warranty

Handle all your large tire changes the easy way!