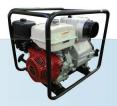

B&E PUMPS 1" - 4"

2.5 HP to 15 HP 42 gal to 422 gal/min Great value pump that comes with a two year warranty

HONDA 4" WATER PUMP

13 HP GX-4"-506 gal/min Comes w/ 3 year warranty

Handle all your large tire changes the easy way!