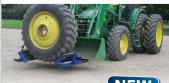

anks, narrow upright tanks, cone bottom tanks, sprayer tanks, lobe tanks and septic tanks.



HONDA 2" & 3" **POLY PUMP** Available with protec seal!



Ability To Handle Low & **High Viscosity Liquids** 

**DURA-PUMP** 

WITH METER The Dura Pump will pump up to 55 liters per minute.

WATER FILTERS, VALVES AND **CHECK VALVES** 

LAY FLAT DISCHARGE HOSE 2,3,4 & 6" available



WATER MASTER FLOATING PUMP

Rated over 600 gal/min comes w/ 400 ft. of 6" hose



**WARTHOG** FLOATING PUMP

Large volume 850 gal/min So compact it can be transported in a car trunk



B&E PUMPS 1" - 4"

2.5 HP to 15 HP 42 gal to 422 gal/min Great value pump that comes with a two year warranty



HONDA 4" WATER PUMP

13 HP GX-4"-506 gal/min Comes w/ 3 year warranty



Handle all your large tire changes the easy way!



Fast, Safe & Easy

Wheel Wrangler Attaches to a front-end loader or forklift

#### **High Clearance** Sprayer Jack

In combination with the Wheel Wrangler quickly make tire changes.

12,000 lb. load multipl height adjustments



NISKU, AB 888.850.9579

LETHBRIDGE, AB 587.813.6299

MEDICINE HAT. AB 888.683.9503

SASKATOON, SK 888.381.9697

PRINCE ALBERT, SK 866.730.5271

SOUTHEY, SK 888.732.6187 YORKTON, SK 888.343.3842

MOOSOMIN. SK 888.329.2441

SWAN RIVER, MB 888.631.0390