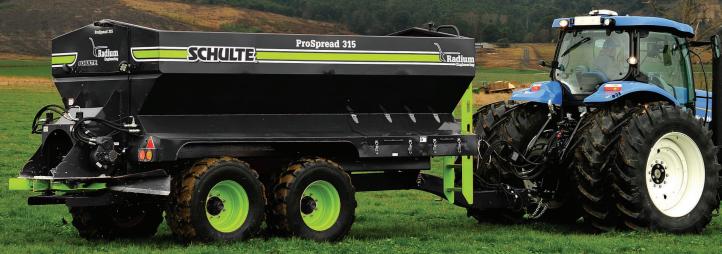

## The ProSpread Fertilizer Spreader is a great choice if you're looking for a durable and reliable spreader built for bulk spreading.

- Capacities from 5 ton to 20 ton
- ➤ Bins available in three steel types

  Mild steel and two types of stainless steel
- Rear steerable axle
- Headland control
- Plug in your agronomist information for variable rate and let the

- spreader/electronics do the rest.
- Easily adaptable to onboard tractor GPS units.
- Load cell equipped
- light & camera package available
- ➤ ISOBUS ready with raven controls