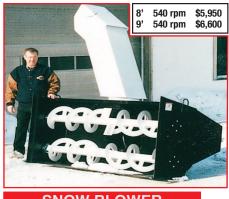

## **SNOW BLOWER**

With the deep 4 blade fan, extra large discharge and double augers - big capacity is what the new line of Groening snow blowers is all about. No problem keeping up to tractors with faster reverse. Built with a heavier body for long term performance. Comes with center mounted adjustable skid plates for clearing crowned roads without digging in.