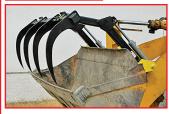

A heavy duty grapple fork with big 1" thick fingers, dual cylinders and greasable heavy duty pins. From \$2,500. CAT 3 HITCH

 Heavy duty construction with 15,000 lb lifting capacity Category III available for \$3,480 to \$5,500.