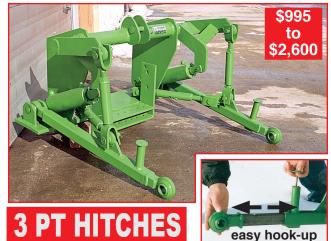

Cat II models come standard with telescoping arms for easy hook-up. Heavy duty construction with 4500 lbs. lifting capacity at the ball sockets. Most come ready to bolt directly to differential housing for trouble free installation. Priced from \$995 to \$2,600. Engine end hitches available for New Holland bi-directional. Front mount models are priced at \$2,600 for most tractors.