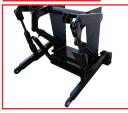

Cat II models come standard with telescoping arms for easy hook-up. Heavy duty construction with 4500 lbs. lifting capacity at the ball sockets. Most come ready to bolt directly to differential housing for trouble free installation. Priced from \$995 to \$2,600. Engine end hitches available for New Holland bi-directional. Front mount models are priced at \$2,600 for most tractors.