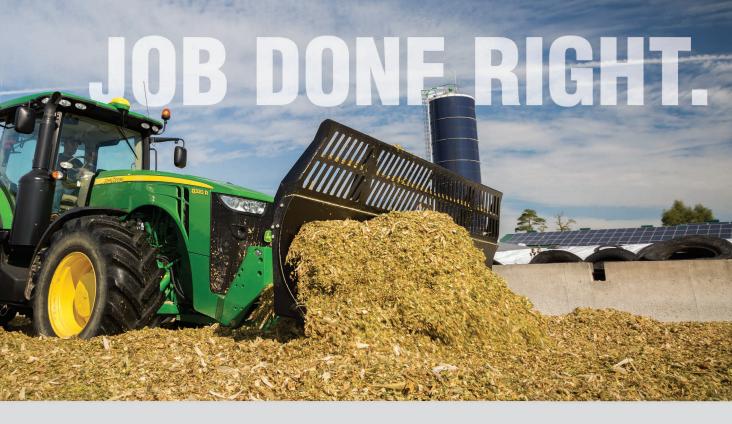

## **SILAGE BLADES**

The HLA Silage Blade is available for both articulated and front wheel assist tractors. Designed to move volumes of silage when the big harvest comes in, the blade easily cuts across the silo leaving a level surface for packing.