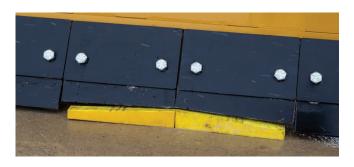

## **MAXIMIZE CONTACT CLEAR SNOW**

HLA's EdgeFlex takes a ground up approach to clearing snow. The segmented cutting edge provides the necessary adaptability to maintain consistent contact over uneven surfaces, common with aging infrastructure.

With maximum contact the mouldboard transfers its weight evenly across the cutting edge. The even distribution of force protects the surface from the potential damage of conventional blades when they scrape over high spots.

Plowing with an EdgeFlex is easy; just lay the blade down and run. While you worry about blade placement and controlling the direction of the flowing snow, HLA's EdgeFlex technology works its way across the surface, adapting to the contours for cleaner results.