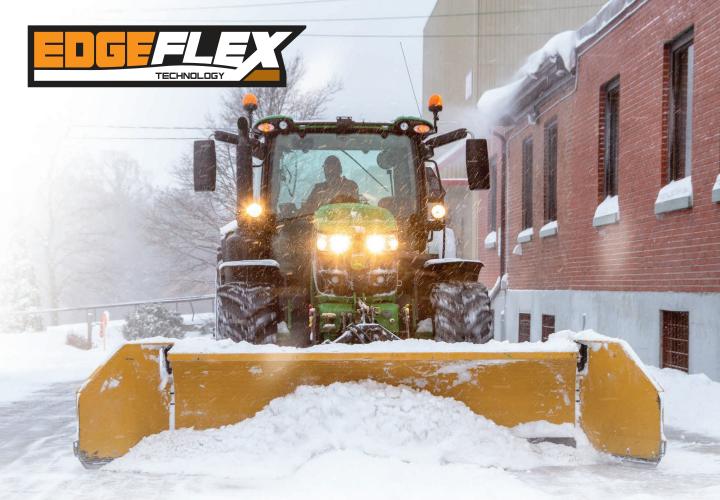

## **MAXIMIZE CONTACT CLEAR SNOW**

HLA's EdgeFlex takes a ground up approach to clearing snow. The segmented cutting edge provides the necessary adaptability to maintain consistent contact over uneven surfaces, common with aging infrastructure.

With maximum contact the mouldboard transfers its weight evenly across the cutting edge. The even distribution of force protects the surface from the potential damage of conventional blades when they scrape over high spots.

Plowing with an EdgeFlex is easy; just lay the blade down and run. While you worry about blade placement and controlling the direction of the flowing snow, HLA's EdgeFlex technology works its way across the surface, adapting to the contours for cleaner results.