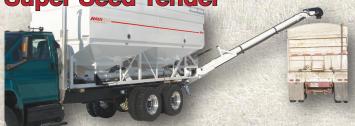

- 200 bushel capacity
- Self-contained -18 hp gas engine with hydraulic power pack
  8" sealed unloading auger. No contamination
- Hydraulically adjustable discharge height from 7' to 15'
- Convenient seed bagging feature
- Digital controls, battery and motor protected in lockable compartment under stairs