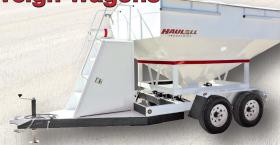

- Model Sizes: 310 seed units, 430 seed units, 560 seed units
- Split tanks to hold two products at one time
- Wireless remote for the slide gates and belt on/off
- 14hp engine with hydraulic power pack
- 8" or 10" unload swing conveyor
- Available in trailer mount or skid mount for existing trailers