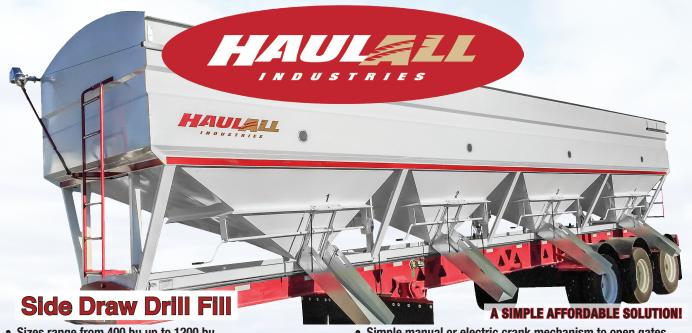

- · Sizes range from 400 bu up to 1200 bu
- Multiple uses from one tank, fill all compartments of your air seeder with only one trailer
- Choose compartment sizes to custom fit your air seeder
- Simple manual or electric crank mechanism to open gates quickly and easily
- Haul grain at harvest time, home to the bins or directly to the elevator pit