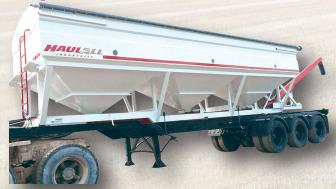

- Sizes range from 400 bu up to 1200 bu
- 10" tube with 16" conveyor belt
- Belly conveyor feeds unloading conveyor
- Available with self contained hydraulic power pack
- 20 function wireless remote control
- Optional weigh scale with load cells
- Mount on tandem truck or chassis trailer