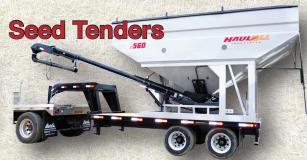

- Model Sizes: 310 seed units, 430 seed units, 560 seed units
- Split tanks to hold two products at one time
- Wireless remote for the slide gates and belt on/off
- 14hp engine with hydraulic power pack
- 8" or 10" unload swing conveyor
- Available in trailer mount or skid mount for existing trailers