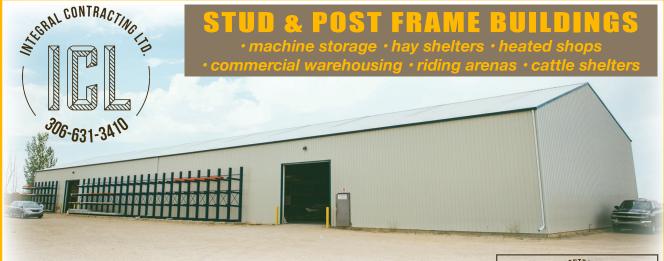

## Thorough Workmanship

## **Built Strong to Last**

## **How are ICL Buildings different?**

- · buildings are designed & approved by engineers · we use #2 or better grade lumber · commercial spec trusses
- support for each individual truss
- · concrete is used under posts for firm base

start, middle & end sections of trusses are lined with plywood for rigid support

Buildings are designed and constructed for longevity in the Saskatchewan winters!

RESIDENTIAL FARM BUILDINGS

& GENERAL CONTRACTING