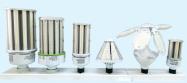

# LED Bulbs & Solar Lights

- Bulbs available in a variety of sizes from 7 watt to 120 watt.
- **NEW** Also available are up to 100 watt standard based Adjustable bulbs.
- · Fantastic for cold shops

Available in sizes from 25 watts up to 120 watts