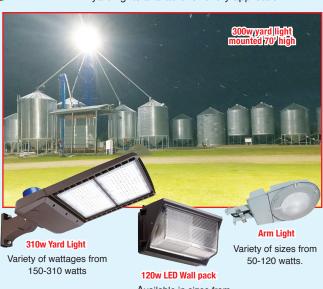

- · Save yourself time and money using LED fixtures
- Fixtures range from 75 watt sealed to 280 watt high bays
- Full 5 vear in-store warranty

#### Book your shop lighting shop lighting & package with us & package hundreds package hundreds

**UFO High Bay Fixture** 

# Yard and Bin Lighting

LED yard lights available for every application!



#### T-5 LED Retrofit Tubes!!

Having problems with your T5 fluorescent fixtures? If you are always changing ballasts or replacing tubes, we now have LED tubes that fit your old fixtures!

\*also available in T8 and T12 types for 4' and 8' fixtures



# LED Bulbs & Solar Lights

- Bulbs available in a variety of sizes from 7 watt to 120 watt.
- **NEW** Also available are up to 100 watt standard based Adjustable bulbs.
- · Fantastic for cold shops





Available in sizes from 25 watts up to 120 watts

Solar lights now available for bin yards and street light applications

Interlake Resources Inc.