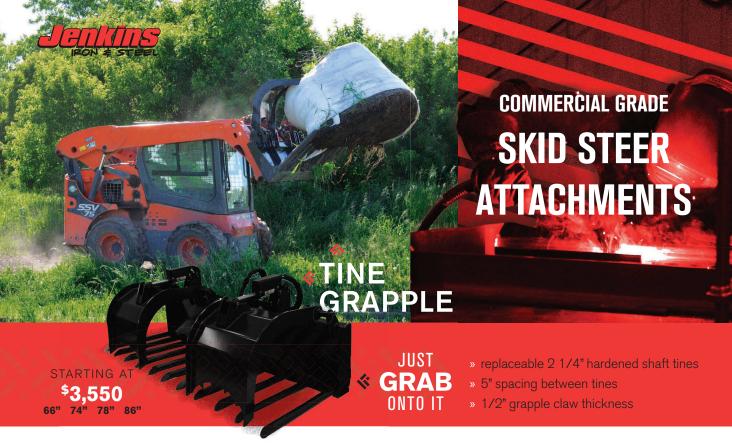

SOME OF OUR OTHER

# **HEAVY DUTY ATTACHMENTS**



## **Brush Grapple**

Starting at \$3,650 Sizes: 6' 7' 8'

- » 1/2" material thicknes for durability
- » 1 1/4" lower teeth
- » 2 3000lb hydraulic cylinders



## **Hi-Cap Grapple Bucket**

Starting at **\$3,650**Sizes: 6' 7' 8'

- » 3/16" bucket material
- » replaceable 3/4" teeth
- » extremely high volume
- » 6' bite



## **Skeleton Grapple**

Starting at \$3,350 Sizes: 68" 74" 78" 84"

- » bolt on side plates
- » 3" spacing between teeth
- » fully greasable
- » hydraulics covers included



## **Snow Bucket**

Starting at \$1,800

Sizes: 7' 8' 9' 10'

- » 3' tall, 31/2' deep for high volume
- » 31/4" reverseable bolt on cutting
- » commercial grade

# FREE SHIPPING IN THE UNITED STATES & CANADA «



## **Soil Conditioner**

Starting