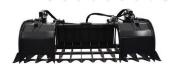

## **Brush Grapple**

Starting at \$3,650 Sizes: 6' 7' 8'

- » 1/2" material thicknes for durability
- » 1 1/4" lower teeth
- » 2 3000lb hydraulic cylinders