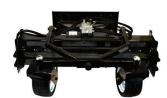

## Backhoe

Starting at \$3,250 Bucket Sizes:12" 18"

- » 1/4" commercial box frame
- » 61/2' digging depth, standard
- » 8½' digging depth optional
- » stiff boom box frame design