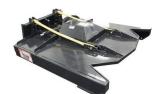

## **Brush Mower**

Prices starting at \$6,000 Deck Sizes: 5' 6' 7'

- » 1/4" HD free floating deck
- » Eaton Char-Lynn motor
- » easy to replace blades
- » 6" material rated