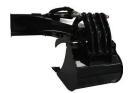

## **Brush Grapple**

Starting at \$3,650 Sizes: 6' 7' 8'

- » 1/2" material thicknes for durability
- » 1 1/4" lower teeth
- » 2 3000lb hydraulic cylinders