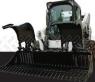

## Backhoe

Starting at \$3,250 Bucket Sizes:12" 18"

- » 1/4" commercial box frame
- » 61/2' digging depth, standard
- » 8½' digging depth optional
- » stiff boom box frame design