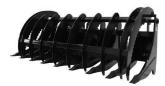

## **Skeleton Grapple**

Starting at \$3,350 Sizes: 68" 74" 78" 84"

- » bolt on side plates
- » 3" spacing between teeth
- » fully greasable
- » hydraulics covers included