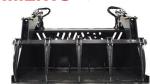

## **Hi-Cap Grapple Bucket**

Starting at **\$3,650**Sizes: 6' 7' 8'

- » 3/16" bucket material
- » replaceable 3/4" teeth
- » extremely high volume
- » 6' bite