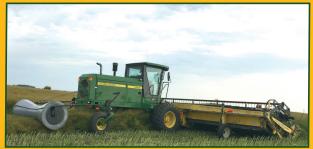

- Easy Installation
- Serves as an Extension to your auger for easier unloading
- Grain flow is concentrated but not restricted
- · Built in pressure release
- Fits 12" 17" augers

**Swath Rollers** - Ribbed drum design packs & tucks swath preventing bunching: Direct Mount & Pull Type Swath Rollers. Built Tough! Metal Reinforced Sides.