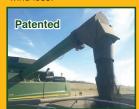

## Control The Flow!

With a Calmar Auger Spout, you can efficiently and safely direct the flow of grains and oilseeds to all areas of your truck box or grain cart without splash, spillage or wind loss!

- Easy Installation
- Serves as an Extension to your auger for easier unloading
- Grain flow is concentrated but not restricted
- · Built in pressure release
- Fits 12" 17" augers

**Swath Rollers** - Ribbed drum design packs & tucks swath preventing bunching: Direct Mount & Pull Type Swath Rollers. Built Tough! Metal Reinforced Sides.