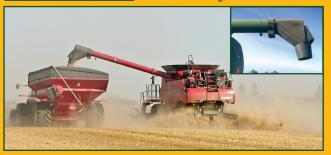

## Control The Flow!

With a Calmar Auger Spout, you can efficiently and safely direct the flow of grains and oilseeds to all areas of your truck box or grain cart without splash, spillage or wind loss!

- Easy Installation
- Serves as an Extension to your auger for easier unloading
- Grain flow is concentrated but not restricted
- · Built in pressure release
- Fits 12" 17" augers

**Swath Rollers** - Ribbed drum design packs & tucks swath preventing bunching: Direct Mount & Pull Type Swath Rollers. Built Tough! Metal Reinforced Sides.