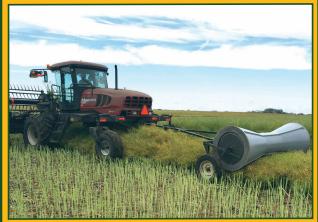

- Easy Installation
- Serves as an Extension to your auger for easier unloading
- Grain flow is concentrated but not restricted
- · Built in pressure release
- Fits 12" 17" augers

**Swath Rollers** - Ribbed drum design packs & tucks swath preventing bunching: Direct Mount & Pull Type Swath Rollers. Built Tough! Metal Reinforced Sides.