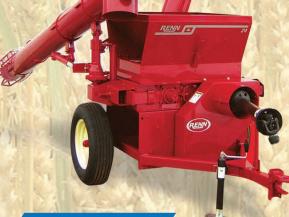

## **Jiffy Bale Processor**

- Round or Square Bale Processors
- Cuts across the bale mixing the weathered outer layer with a green core giving better bale consumption
- · No belts. No chains.
- There is no wrong way to load a Jiffy Bale Processor
- Round Bale Processor models available in Right or Left Hand discharge models
- Optional Hydraulic Deflector Kit
- Optional 44 bushel Grain Tank with Discharge Auger (shown above)