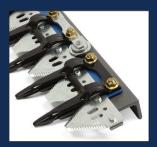

### EasyCut II

- cutting system suitable for all common combine harvesters
- outstanding strength and easy attachment

#### Lifters

- ASK for rigid headers, ProFlex for flex bars
- secure fit, high strength