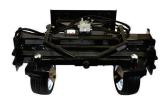

# **Tine Grapple**

Starting at **\$3,550** Sizes: 63" 70" 78" 83" 88"

- » 8" spacing between tines
- » cylinder covers included
- » dig out roots and stumps