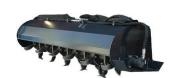

### **Soil Conditioner**

Starting at \$8,500 6' 7' Sizes:

- » ideal for grading, shaping and levelling
- » direct drive Eaton Char-Lynn hydraulic motor
- » 10" drum spinner with carbide tips for ultimate wear