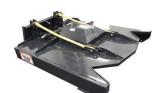

### **Brush Mower**

Starting at \$6,750

Deck Sizes: 5' 6' 7'

- » 1/4" HD free floating deck
- » Eaton Char-Lynn motor
- » easy to replace blades
- » 6" material rated