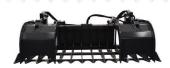

## **Brush Grapple**

Starting at \$3,750

Sizes: 66" 76" 86"

- » 3/4" material thickness for durability
- » 1 1/4" lower teeth
- » 2 3000lb hydraulic cylinders