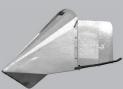

## CROPSAVERS FEATURE

- Full height adjustment and floating parallel lift moves Cropsavers away from obstacles
- Stainless steel cones with enclosed back feature a slim dividing tip
- Deflector arms keep crop away from sides of the tire
- Zero maintenance with greaseless pins
- · Cropsavers are fully adjustable horizontally and vertically
- Easy installation with model specific bolt on kits
- Optional airlift available to raise and lower cones.