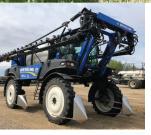

## **CROPSAVERS ROP DIVIDERS**

Cropsavers make a difference! The proof is in the photos. The photo without Cropsavers on the left shows the sprayer tire driving along your trampled crop. The photo in the middle and right side with the Cropsaver has divided the crop around the wheel and the tire is running directly on the ground.