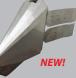

## **CONES/OPTIONS ALL INTERCHANGEABLE DEPENDING ON TIRE SIZE AND MACHINE TYPE**

SHORT CONES HAVE A HIGH SUCCESS RATE FOR DESSICATION IN STANDING CANOLA.

16" Bean Tip

NFW

16" to 19" Standard

Hydraulic Jack option for faster and safer tire changes.