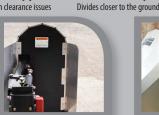

## **CROPSAVERS ROP DIVIDERS**

Cropsavers make a difference! The proof is in the photos. The photo without Cropsavers on the left shows the sprayer tire driving along your trampled crop. The photo in the middle and right side with the Cropsaver has divided the crop around the wheel and the tire is running directly on the ground.