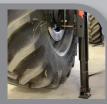

## **CROPSAVERS ROP DIVIDERS**

Cropsavers make a difference! The proof is in the photos. The photo without Cropsavers on the left shows the sprayer tire driving along your trampled crop. The photo in the middle and right side with the Cropsaver has divided the crop around the wheel and the tire is running directly on the ground.