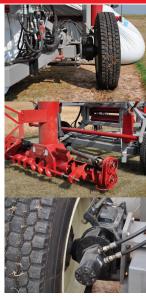

### STEERABLE WHEELS

- Patent-pending steerable axles allow user to align machine to the bag.
- Eliminates the need to unhook the bag to realign extractor with the bag.

#### FEED AUGER SYSTEM

- Primary auger breaks up bagged commodity.
- Patented enclosed cross auger system feeds auger to maximum capacity.

### DIRECT DRIVE WHEELS

- Hydraulically driven patent-pending direct gear drive works in combination with bag roller to pull the GrainBoss through the bag.
- GrainBoss will work through mud or tears in the bag.