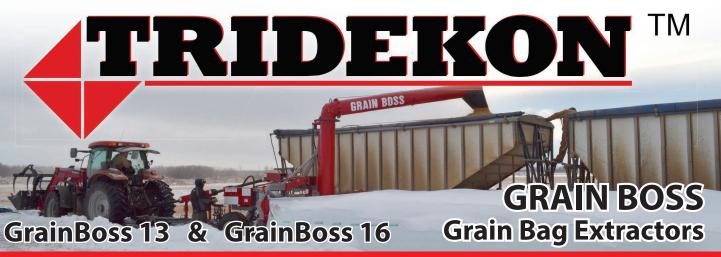

300 bushels per minute with GrainBoss16 and 200 bushels per minute with GrainBoss13