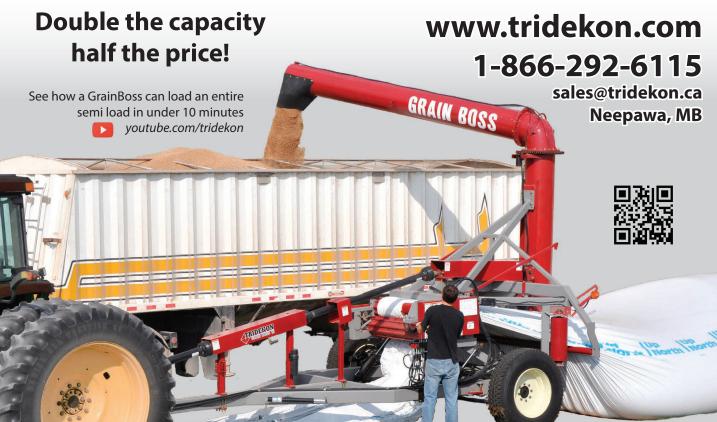

300 bushels per minute with GrainBoss16 and 200 bushels per minute with GrainBoss13