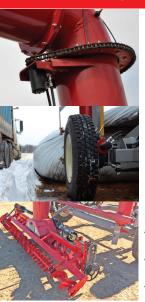

## **360° ROTATING AUGER**

- Patented unloading auger eliminates need to move truck to even out loads.
- Hydraulically powered drive gives operator precise control.

# **PULL THROUGH ROLLERS**

- Patented narrow pull through roller design keeps GrainBoss inside track of bag.
- Rollers drop bag eliminating need to stop production to empty bag rollers.
- Elimitate extensive snow removal.

### DIRECT DRIVE WHEELS

- Hydraulically driven patent-pending direct gear drive works in combination with bag roller to pull the GrainBoss through the bag.
- GrainBoss will work through mud or tears in the bag.