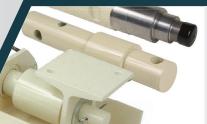

## **Retrofit** Scales

- Simple scale kits for a small bin or platform
- 5,000 to 110,000 lb capacity
- We offer kits, replacement parts and service