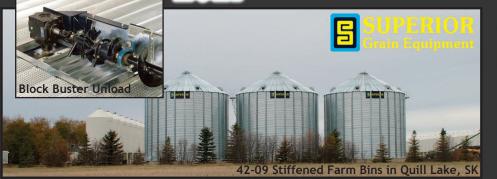

## Small Company, Big Service

Concept

MFG LTD

We offer high quality Superior Grain Equipment. Superior grain bins are built to withstand wind gusts up to 90 miles per hour and roof snow loads up to 40 lbs per sq ft. We store all our bin packages indoors.

Superiors' bins feature their premium (patent pending) Block Buster unload system. It is a specially designed auger (operated outside the bin) positioned over the center gate with a reversing gearbox and centrifugal clutch system which allows the Block Buster to spin one direction and drive the sweep auger and wheel in the other direction.