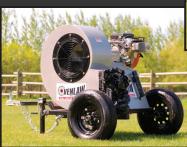

Our gas powered mobile aeration solution is capable of fitting any grain bin transition. Powered by an 18HP Vanguard engine.

We offer Concept smooth-wall bins. They are made with high quality steel and come with a 10-Year structure guarantee and the widest skid base available on the market.