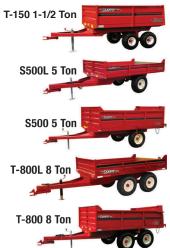

## **DUMP TRAILERS**

T1200H

T1200DB 400-60x15.5

T-1500 **Dirt Boss** 15 Ton

T-1500 Grain & Forage 15 Ton

"The feeder that sells itself"

**Heavy Duty Bunk Feeder** 

425x22.5