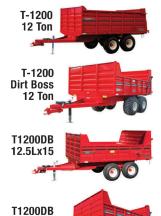

## **DUMP TRAILERS**

T1200H

T1200DB 400-60x15.5

T-1500 **Dirt Boss** 15 Ton

T-1500 Grain & Forage 15 Ton

"The feeder that sells itself"

**Heavy Duty Bunk Feeder** 

425x22.5