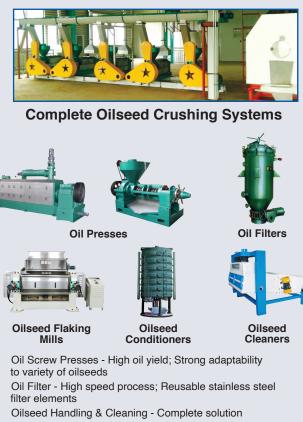

## **Oilseed Crushing Solutions**

· Oilseed Conditioning - Increase oil yield

Flexible Processing Flow, Proven Performance, Low Cost Operation

See more products online