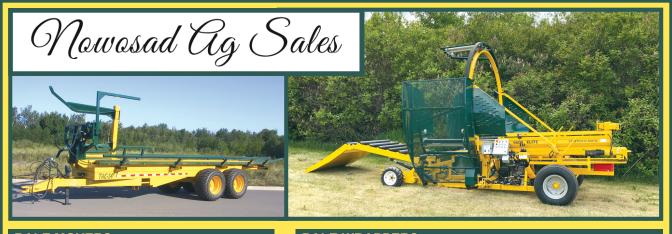

## BALE MOVERS TAC 14 and TAC 20 Bale Movers

A heavy duty bale hauler to haul your round bales. Both units are 34 feet in length. The TAC 14 carries the bales in a single layer two rows wide while the TAC 20 can haul an additional row on top. Hydraulic push off.

## **BALE WRAPPERS Stretch-o-matic 8400 Elite and 9600 Elite Bale Wrappers**

The stretch-o-matic tube line bale wrapper comes in two sizes. The 8400 Elite will wrap up to a 68" bale and the 9600 Elite will wrap up to a 72" bale. The wrappers are equipped with auto-pilot, remote steering, end of the roll shut down, and they are self propelled. These wrappers are capable of wrapping up to 140 bales per hour.